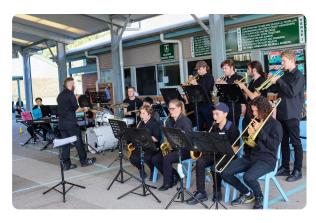

#### **ABHS Stage Band**

The ABHS Stage Band is for students in Years 7-12 who have an interest in playing Jazz and Big Band music. The Stage Band has participated in the 'Big Band Blast' tour with Asquith Girls HS, where they immerse themselves in performances from professional bands, and partake in workshops to improve their performance skills. They make stops at regional primary schools along the way to give their own enthusiastic performances.