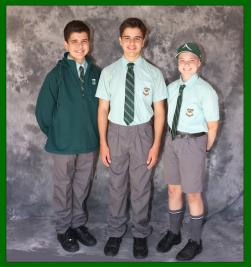

# **ABHS JUNIOR UNIFORM**

| <ul> <li>Winter (Term 2 and 3):</li> <li>Dark grey belt loop trousers/shorts (no elastic waist cargo pants or cargo shorts are permitted).</li> <li>Green shirt with crest.</li> </ul>                                                                                                                                                                                                                                                                                                             |
|----------------------------------------------------------------------------------------------------------------------------------------------------------------------------------------------------------------------------------------------------------------------------------------------------------------------------------------------------------------------------------------------------------------------------------------------------------------------------------------------------|
| <ul> <li>Ties must be worn, with the top button of collar done up and the shirt must be tucked in.</li> <li>Black leather polishable shoes (as per shoe regulation).</li> <li>Grey socks with school colours, must be worn pulled up to the knee.</li> <li>A green fleecy jumper or winter jacket with hood and school crest may be worn.</li> <li>If a cap is worn, it must be the school cap.</li> </ul>                                                                                         |
| DR UNIFORM                                                                                                                                                                                                                                                                                                                                                                                                                                                                                         |
| <ul> <li>Winter (Term 2 and 3):</li> <li>Dark grey belt loop trousers/shorts (no elastic waist cargo pants or cargo shorts are permitted).</li> <li>White shirt with crest. Ties must be worn with the top button of collar done up and the shirt must be tucked in.</li> <li>Maroon blazer is compulsory. A maroon pullover with crest may be worn underneath.</li> <li>Black leather polishable shoes (as per shoe regulation).</li> <li>Grey socks with school colours, must be worn</li> </ul> |
|                                                                                                                                                                                                                                                                                                                                                                                                                                                                                                    |