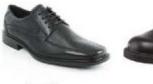

## ABHS SHOE REGULATION

- Black leather polishable shoes (not suede, cut below ankle)
- Lace up (black laces only)
- Leather upper providing protection to upper foot
- Non-slip black sole

X