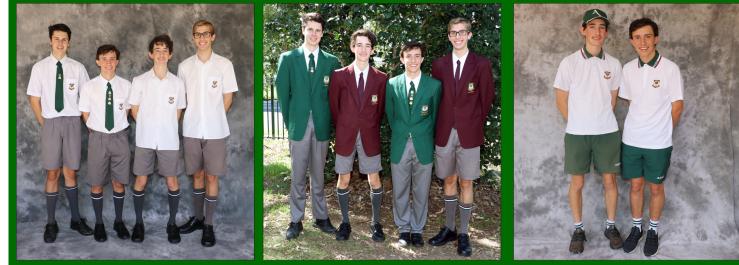

### **ABHS JUNIOR UNIFORM**

**ABHS SENIOR UNIFORM** 

Every boy enrolled at Asquith Boys High School is expected to wear correct school uniform.

All items of school uniform are available from Lowes Westfield Shopping Centre, Hornsby. Second-hand uniform items are available from the school print room at reasonable prices.

# **ABHS JUNIOR UNIFORM**

| <ul> <li>Winter (Term 2 and 3):</li> <li>Dark grey belt loop trousers/shorts (no elastic waist cargo pants or cargo shorts are permitted).</li> <li>Green shirt with crest.</li> </ul>                                                                                                                                                                                                                                                                                                             |
|----------------------------------------------------------------------------------------------------------------------------------------------------------------------------------------------------------------------------------------------------------------------------------------------------------------------------------------------------------------------------------------------------------------------------------------------------------------------------------------------------|
| <ul> <li>Ties must be worn, with the top button of collar done up and the shirt must be tucked in.</li> <li>Black leather polishable shoes (as per shoe regulation).</li> <li>Grey socks with school colours, must be worn pulled up to the knee.</li> <li>A green fleecy jumper or winter jacket with hood and school crest may be worn.</li> <li>If a cap is worn, it must be the school cap.</li> </ul>                                                                                         |
| DR UNIFORM                                                                                                                                                                                                                                                                                                                                                                                                                                                                                         |
| <ul> <li>Winter (Term 2 and 3):</li> <li>Dark grey belt loop trousers/shorts (no elastic waist cargo pants or cargo shorts are permitted).</li> <li>White shirt with crest. Ties must be worn with the top button of collar done up and the shirt must be tucked in.</li> <li>Maroon blazer is compulsory. A maroon pullover with crest may be worn underneath.</li> <li>Black leather polishable shoes (as per shoe regulation).</li> <li>Grey socks with school colours, must be worn</li> </ul> |
|                                                                                                                                                                                                                                                                                                                                                                                                                                                                                                    |

#### **Prefects** (Summer/Winter)

Uniform must be worn as above, with a tie and shirts tucked in. The green blazer is compulsory for formal occasions and must be worn to and from school all year round. Ties must also be worn with the top button of collar done up.