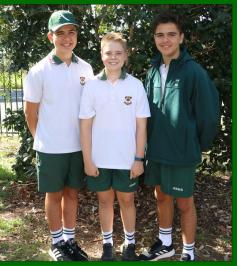

## **ABHS SPORTS UNIFORM - JUNIOR and SENIOR**

- Bottle green shorts.
- ABHS sports polo top.
- Sports shoes.
- ABHS sports socks with two green bands.
- Green winter jacket with hood and school crest (optional).
- Tracksuit pants may be worn at cooler times of the year. Tracksuit pants must be green to match the winter green jacket and tracksuit top and free of any colour or advertisement marking.