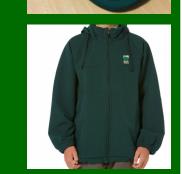

# **ABHS JUNIOR UNIFORM**

| <ul> <li>Winter (Term 2 and 3):</li> <li>Dark grey belt loop trousers/shorts (no elastic waist cargo pants or cargo shorts are permitted).</li> <li>Green shirt with crest.</li> </ul>                                                                                                                                                                                                                                                                                                             |
|----------------------------------------------------------------------------------------------------------------------------------------------------------------------------------------------------------------------------------------------------------------------------------------------------------------------------------------------------------------------------------------------------------------------------------------------------------------------------------------------------|
| <ul> <li>Ties must be worn, with the top button of collar done up and the shirt must be tucked in.</li> <li>Black leather polishable shoes (as per shoe regulation).</li> <li>Grey socks with school colours, must be worn pulled up to the knee.</li> <li>A green fleecy jumper or winter jacket with hood and school crest may be worn.</li> <li>If a cap is worn, it must be the school cap.</li> </ul>                                                                                         |
| DR UNIFORM                                                                                                                                                                                                                                                                                                                                                                                                                                                                                         |
| <ul> <li>Winter (Term 2 and 3):</li> <li>Dark grey belt loop trousers/shorts (no elastic waist cargo pants or cargo shorts are permitted).</li> <li>White shirt with crest. Ties must be worn with the top button of collar done up and the shirt must be tucked in.</li> <li>Maroon blazer is compulsory. A maroon pullover with crest may be worn underneath.</li> <li>Black leather polishable shoes (as per shoe regulation).</li> <li>Grey socks with school colours, must be worn</li> </ul> |
|                                                                                                                                                                                                                                                                                                                                                                                                                                                                                                    |

## **ABHS SPORTS UNIFORM - JUNIOR and SENIOR**

- Bottle green shorts.
- ABHS sports polo top.
- Sports shoes.
- ABHS sports socks with two green bands.
- Green winter jacket with hood and school crest (optional).
- Tracksuit pants may be worn at cooler times of the year. Tracksuit pants must be green to match the winter green jacket and tracksuit top and free of any colour or advertisement marking.